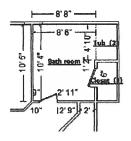

  Sewer back-up due to a power disruption (acknowledged by the
  - Sewer back-up due to a power disruption (acknowledged by the Village, ref Exhibit I) that caused the discharge of raw untreated sewage that polluted the basement of the residence at 915 Beech Bay Road in Poplar Grove.

The photos of Exhibit II show the residual sewage and pollution left behind when the water receded.

7. Describe the duration and frequency of the alleged pollution. Be as specific as you reasonably can about when you first noticed the alleged pollution, how frequently it occurs, and whether it is still continuing (include seasons of the year, dates, and times of day if known).