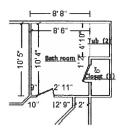

Clerk's Office 11/7/2018 \*\*PCB 2019-070\*\*

Home: (815) 943-1176



#### DURACLEAN SPECIALISTS, INC.

Your "After the Disaster Team" 1989 Belford North Drive Belvidere, IL 61008 815-544-9244

Client: Susanne Kirkham

Property: 915 Beechbay Road

Poplar Grove, IL 61065

Billing: 19704 Dunham Road

Woodstock, IL 60098

Operator Info:

Operator: JOE

Type of Estimate:

Date Entered: 4/30/2018

Date Assigned:

Price List: ILRO7X APR18

Labor Efficiency: Restoration/Service/Remodel

Estimate: 2018-04-17-2054

#### Put back Breakdown



If you have any questions please feel free to contact us at 815-544-9244 or 866-544-9244

Our Tax I.D. number is 36-4162277





Your "After the Disaster Team" 1989 Belford North Drive Belvidere, IL 61008 815-544-9244

# 2018-04-17-2054

#### **Main Level**



Bath room

261.07 SF Walls
347.82 SF Walls & Ceiling
9.64 SY Flooring
32.63 LF Floor Perimeter

32.63 LF Ceil. Perimeter



Subroom: Closet (1)

125.33 SF Walls
13.78 SF Ceiling
139.11 SF Walls & Ceiling
13.78 SF Floor

1.53 SY Flooring15.67 LF Ceil. Perimeter

15.67 LF Floor Perimeter



Subroom: Tub (2) Height: 8'
85.33 SF Walls 13.69 SF Ceiling

99.03 SF Walls & Ceiling1.52 SY Flooring10.67 LF Ceil. Perimeter

13.69 SF Floor10.67 LF Floor Perimeter

4' 10" X 8'

#### Opens into BATH\_ROOM

| DESCRIPTION                                                 | QNTY      | REMOVE | REPLACE  | TOTAL  |
|-------------------------------------------------------------|-----------|--------|----------|--------|
| 44. R&R 1/2" drywall - hung, taped, with smooth wall finish | 117.93 SF | 0.37   | 2.45