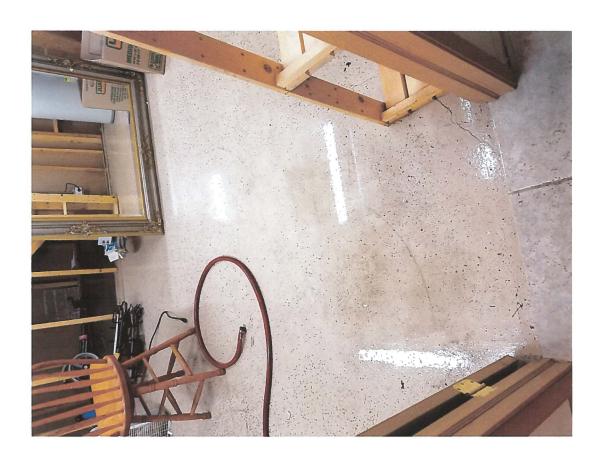

The photos of Exhibit II show the residual sewage and pollution left behind when the water receded.

7. Describe the duration and frequency of the alleged pollution. Be as specific as you reasonably can about when you first noticed the alleged pollution, how frequently it occurs, and whether it is still continuing (include seasons of the year, dates, and times of day if known).