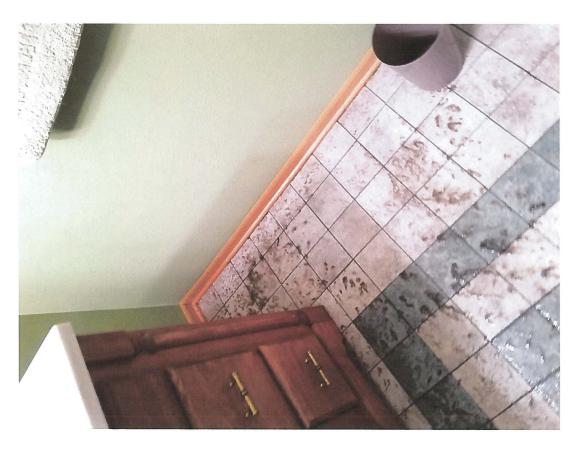

The photos of Exhibit II show the residual sewage and pollution left behind when the water receded.

7. Describe the duration and frequency of the alleged pollution. Be as specific as you reasonably can about when you first noticed the alleged pollution, how frequently it occurs, and whether it is still continuing (include seasons of the year, dates, and times of day if known).