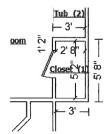

saster Team" 1989 Belford North Drive Belvidere, IL 61008 815-544-9244

Client: Susanne Kirkham

Property: 915 Beechbay Road

Poplar Grove, IL 61065

Billing: 19704 Dunham Road

Woodstock, IL 60098

Operator Info:

Operator: JOE

Type of Estimate:

Date Entered: 4/30/2018

Date Assigned:

Price List: ILRO7X APR18

Labor Efficiency: Restoration/Service/Remodel

Estimate: 2018-04-17-2054

#### Put back Breakdown



If you have any questions please feel free to contact us at 815-544-9244 or 866-544-9244

Our Tax I.D. number is 36-4162277





Your "After the Disaster Team" 1989 Belford North Drive Belvidere, IL 61008 815-544-9244

# 2018-04-17-2054

#### **Main Level**



Bath room

261.07 SF Walls
347.82 SF Walls & Ceiling
9.64 SY Flooring
32.63 LF Floor Perimeter

32.63 LF Ceil. Perimeter



Subroom: Closet (1)

125.33 SF Walls
13.78 SF Ceiling
139.11 SF Walls & Ceiling
13.78 SF Floor

1.53 SY Flooring15.67 LF Ceil. Perimeter

15.67 LF Floor Perimeter



Subroom: Tub (2) Height: 8'
85.33 SF Walls 13.69 SF Ceiling

99.03 SF Walls & Ceiling1.52 SY Flooring10.67 LF Ceil. Perimeter

13.69 SF Floor10.67 LF Floor Perimeter

4' 10" X 8'

#### Opens into BATH\_ROOM

| DESCRIPTION                                                 | QNTY      | REMOVE | REPLACE  | TOTAL  |
|-------------------------------------------------------------|-----------|--------|----------|--------|
| 44. R&R 1/2" drywall - hung, taped, with smooth wall finish | 117.93 SF | 0.37   | 2.45     | 332.56 |
| 45. Seal the walls w/latex based stain blocker - one coat   | 471.74 SF | 0.00   | 0.51     | 240.59 |
| 46