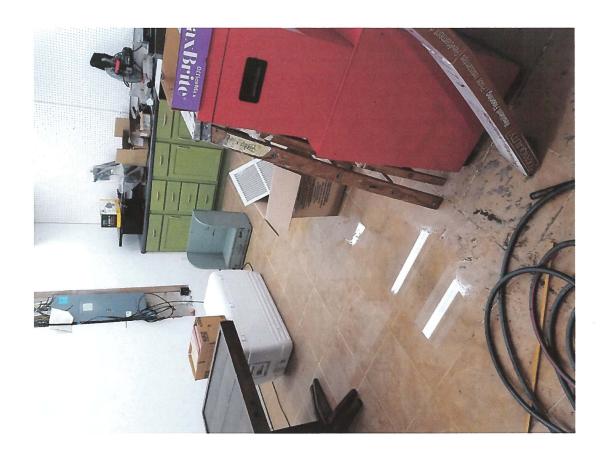

  Sewer back-up due to a power disruption (acknowledged by the
  - Sewer back-up due to a power disruption (acknowledged by the Village, ref Exhibit I) that caused the discharge of raw untreated sewage that polluted the basement of the residence at 915 Beech Bay Road in Poplar Grove.

The photos of Exhibit II show the residual sewage and pollution left behind when the water receded.

7. Describe the duration and frequency of the alleged pollution. Be as specific as you reasonably can about when you first noticed the alleged pollution, how frequently it occurs, and whether it is still continuing (include seasons of the year, dates, and times of day if known).