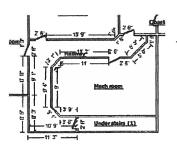

  Sewer back-up due to a power disruption (acknowledged by the
  - Sewer back-up due to a power disruption (acknowledged by the Village, ref Exhibit I) that caused the discharge of raw untreated sewage that polluted the basement of the residence at 915 Beech Bay Road in Poplar Grove.

The photos of Exhibit II show the residual sewage and pollution left behind when the water receded.

7. Describe the duration and frequency of the alleged pollution. Be as specific as you reasonably can about when you first noticed the alleged pollution, how frequently it occurs, and whether it is still continuing (include seasons of the year, dates, and times of day if known).