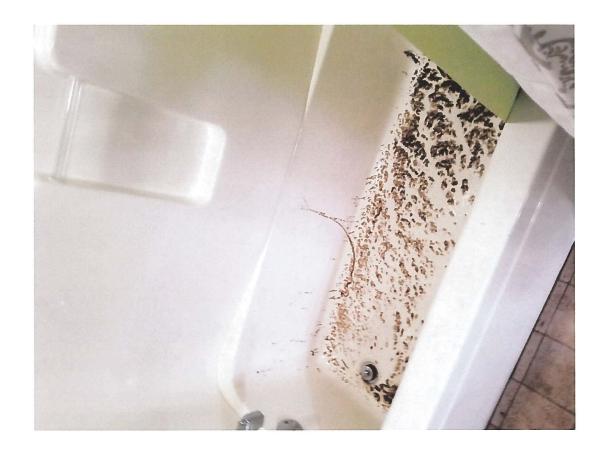

  Sewer back-up due to a power disruption (acknowledged by the
  - Sewer back-up due to a power disruption (acknowledged by the Village, ref Exhibit I) that caused the discharge of raw untreated sewage that polluted the basement of the residence at 915 Beech Bay Road in Poplar Grove.

The photos of Exhibit II show the residual sewage and pollution left behind when the water receded.

7. Describe the duration and frequency of the alleged pollution. Be as specific as you reasonably can about when you first noticed the alleged pollution, how frequently it occurs, and whether it is still continuing (include seasons of the year, dates, and times of day if known).