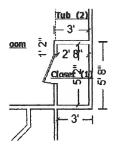

  Sewer back-up due to a power disruption (acknowledged by the
  - Sewer back-up due to a power disruption (acknowledged by the Village, ref Exhibit I) that caused the discharge of raw untreated sewage that polluted the basement of the residence at 915 Beech Bay Road in Poplar Grove.

The photos of Exhibit II show the residual sewage and pollution left behind when the water receded.

7. Describe the duration and frequency of the alleged pollution. Be as specific as you reasonably can about when you first noticed the alleged pollution, how frequently it occurs, and whether it is still continuing (include seasons of the year, dates, and times of day if known).