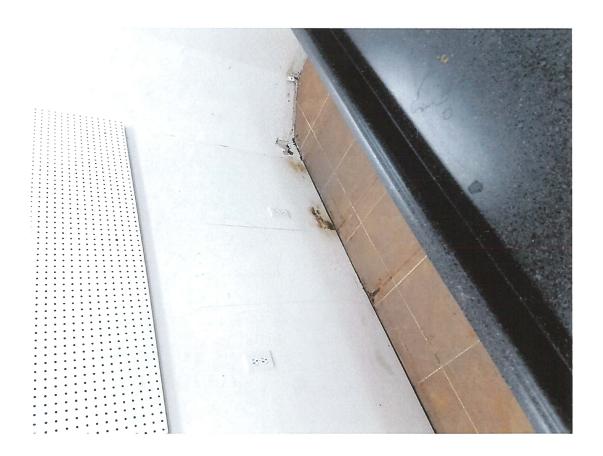

  Sewer back-up due to a power disruption (acknowledged by the
  - Sewer back-up due to a power disruption (acknowledged by the Village, ref Exhibit I) that caused the discharge of raw untreated sewage that polluted the basement of the residence at 915 Beech Bay Road in Poplar Grove.

The photos of Exhibit II show the residual sewage and pollution left behind when the water receded.

7. Describe the duration and frequency of the alleged pollution. Be as specific as you reasonably can about when you first noticed the alleged pollution, how frequently it occurs, and whether it is still continuing (include seasons of the year, dates, and times of day if known).