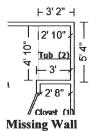

unham Road

Woodstock, IL 60098

Operator Info:

Operator: JOE

Type of Estimate:

Date Entered: 4/30/2018

Date Assigned:

Price List: ILRO7X APR18

Labor Efficiency: Restoration/Service/Remodel

Estimate: 2018-04-17-2054

#### Put back Breakdown



If you have any questions please feel free to contact us at 815-544-9244 or 866-544-9244

Our Tax I.D. number is 36-4162277





Your "After the Disaster Team" 1989 Belford North Drive Belvidere, IL 61008 815-544-9244

# 2018-04-17-2054

#### **Main Level**



Bath room

261.07 SF Walls
347.82 SF Walls & Ceiling
9.64 SY Flooring
32.63 LF Floor Perimeter

32.63 LF Ceil. Perimeter



Subroom: Closet (1)

125.33 SF Walls
13.78 SF Ceiling
139.11 SF Walls & Ceiling
13.78 SF Floor

1.53 SY Flooring15.67 LF Ceil. Perimeter

15.67 LF Floor Perimeter



Subroom: Tub (2) Height: 8'
85.33 SF Walls 13.69 SF Ceiling

99.03 SF Walls & Ceiling1.52 SY Flooring10.67 LF Ceil. Perimeter

13.69 SF Floor10.67 LF Floor Perimeter

4' 10" X 8'

#### Opens into BATH\_ROOM

| DESCRIPTION                                                 | QNTY      | REMOVE | REPLACE  | TOTAL  |
|-------------------------------------------------------------|-----------|--------|----------|--------|
| 44. R&R 1/2" drywall - hung, taped, with smooth wall finish | 117.93 SF | 0.37   | 2.45     | 332.56 |
| 45. Seal the walls w/latex based stain blocker - one coat   | 471.74 SF | 0.00   | 0.51     | 240.59 |
| 46. Paint the walls - one coat                              | 471.74 SF | 0.00   | 0.55     | 259.46 |
| 47. Toilet - Reset                                          | 1