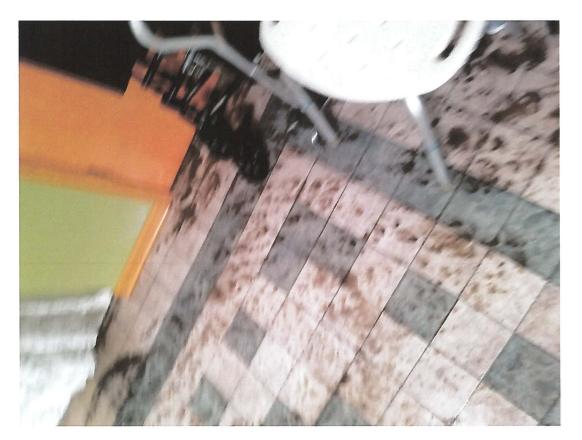

  Sewer back-up due to a power disruption (acknowledged by the
  - Sewer back-up due to a power disruption (acknowledged by the Village, ref Exhibit I) that caused the discharge of raw untreated sewage that polluted the basement of the residence at 915 Beech Bay Road in Poplar Grove.

The photos of Exhibit II show the residual sewage and pollution left behind when the water receded.

7. Describe the duration and frequency of the alleged pollution. Be as specific as you reasonably can about when you first noticed the alleged pollution, how frequently it occurs, and whether it is still continuing (include seasons of the year, dates, and times of day if known).