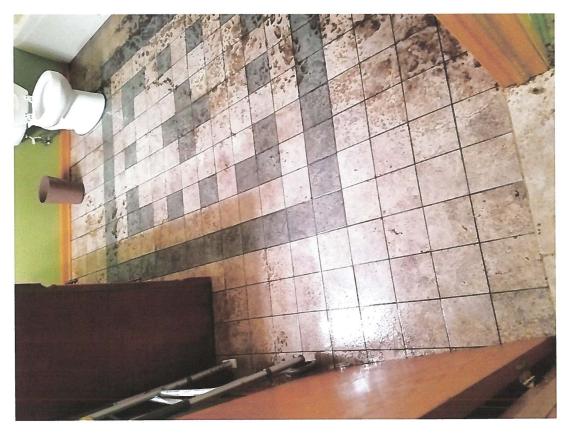

  Sewer back-up due to a power disruption (acknowledged by the
  - Sewer back-up due to a power disruption (acknowledged by the Village, ref Exhibit I) that caused the discharge of raw untreated sewage that polluted the basement of the residence at 915 Beech Bay Road in Poplar Grove.

The photos of Exhibit II show the residual sewage and pollution left behind when the water receded.

7. Describe the duration and frequency of the alleged pollution. Be as specific as you reasonably can about when you first noticed the alleged pollution, how frequently it occurs, and whether it is still continuing (include seasons of the year, dates, and times of day if known).