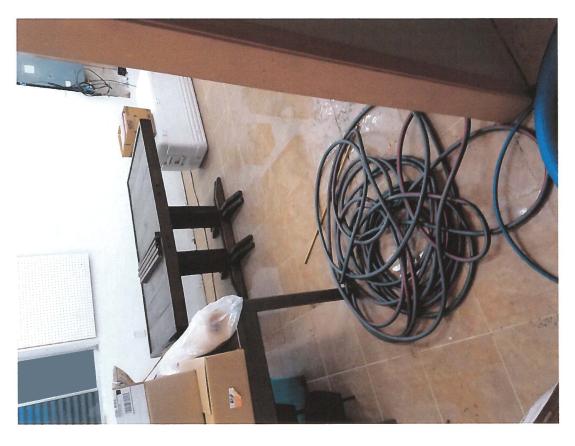

  Sewer back-up due to a power disruption (acknowledged by the
  - Sewer back-up due to a power disruption (acknowledged by the Village, ref Exhibit I) that caused the discharge of raw untreated sewage that polluted the basement of the residence at 915 Beech Bay Road in Poplar Grove.

The photos of Exhibit II show the residual sewage and pollution left behind when the water receded.

7. Describe the duration and frequency of the alleged pollution. Be as specific as you reasonably can about when you first noticed the alleged pollution, how frequently it occurs, and whether it is still continuing (include seasons of the year, dates, and times of day if known).