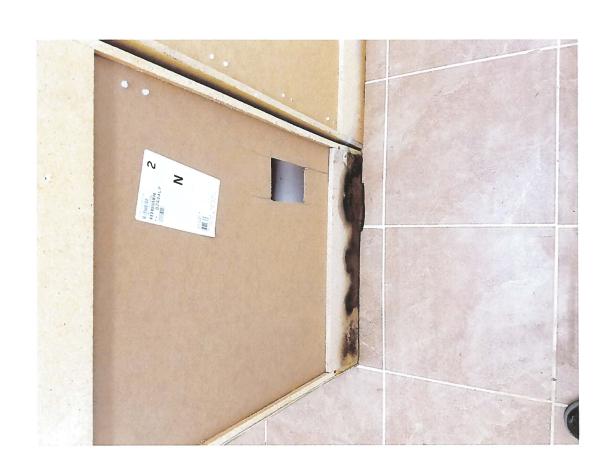

  Sewer back-up due to a power disruption (acknowledged by the
  - Sewer back-up due to a power disruption (acknowledged by the Village, ref Exhibit I) that caused the discharge of raw untreated sewage that polluted the basement of the residence at 915 Beech Bay Road in Poplar Grove.

The photos of Exhibit II show the residual sewage and pollution left behind when the water receded.

7. Describe the duration and frequency of the alleged pollution. Be as specific as you reasonably can about when you first noticed the alleged pollution, how frequently it occurs, and whether it is still continuing (include seasons of the year, dates, and times of day if known).