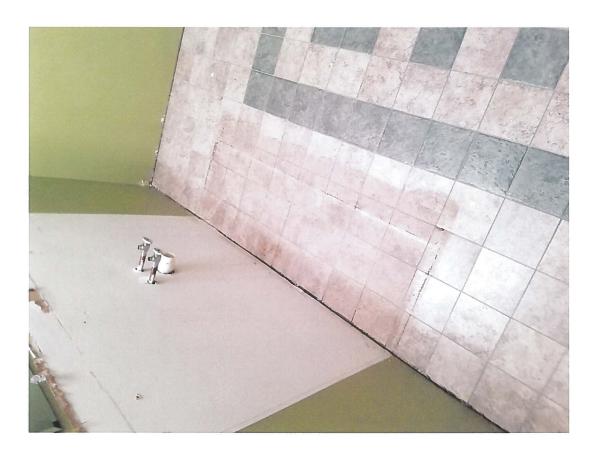

The photos of Exhibit II show the residual sewage and pollution left behind when the water receded.

7. Describe the duration and frequency of the alleged pollution. Be as specific as you reasonably can about when you first noticed the alleged pollution, how frequently it occurs, and whether it is still continuing (include seasons of the year, dates, and times of day if known).